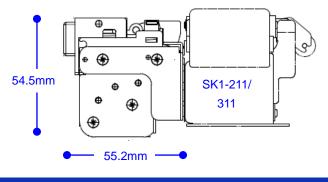

| Specifications        | PR2-SK1-21                                 | PR2-SK1-31 |
|-----------------------|--------------------------------------------|------------|
| Adaptive model        | SK1-211                                    | SK1-311    |
| Paper width           | Max.60mm                                   | Max.83mm   |
| Paper thickness       | 0.059 to 0.10mm                            |            |
| Paper core diameter.  | Φ25.4(inside) x 31.4(outside)mm or more    |            |
| Paper length          | 50 to 250mm                                |            |
| Ejection speed        | Approx.300 mm/sec                          |            |
| Paper stock direction | Upper                                      |            |
| Operating mode        | Clamp mode/Retraction mode/Continuous mode |            |
| Power supply voltage  | 24VDC±5%                                   |            |
| Operating environment | -20 to 60°C                                |            |
| Dimensions            | 95.8(W) x 55.2(D) x 54.5(H) mm             |            |