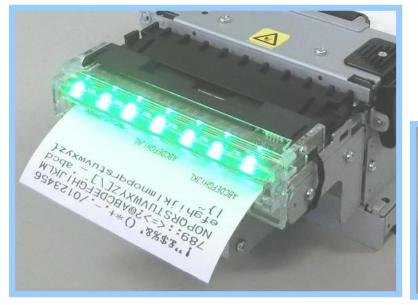

## Presenter with an Illuminated LED for SK1-211/311 series

- Two color LED incorporated (Green and Red)
- Paper retracting function available
- Compact and simple structure
- High reliability and long life with a stepping motor drive