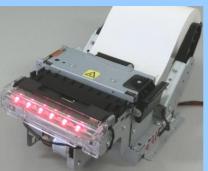

## Presenter with an Illuminated LED for SK1-211/311 series

- Two color LED incorporated (Green and Red)
- Paper retracting function available
- Compact and simple structure
- High reliability and long life with a stepping motor drive