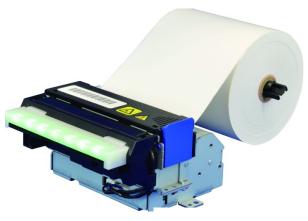

## LED bezel with Anti-Paper Jam function for SK1&SK4 series

- Anti-Paper Jam function for paper jam free design
- A mechanical shutter to protect against foreign subjects
- LED illumination incorporated (Green and Red)
- Small and compact design

SK4-31 with BZ2-SK4

| Specifications        | BZ2-SK1                                              | BZ2-SK4       |
|-----------------------|------------------------------------------------------|---------------|
| Applicable model      | SK1-211/311                                          | SK4-21/31     |
| Paper width           | 58/60mm (SK1-211)                                    | 58mm (SK4-21) |
|                       | 58/60/80/83mm (SK1-311)                              | 80mm (SK4-31) |
| Paper thickness       | 0.059 to 0.80mm                                      |               |
| Paper core diameter.  | Φ12.0(inside) x 18.0(outside)mm or larger            |               |
| Paper Sensor          | Reflection sensor                                    |               |
| Paper Jam Sensor      | Mechanical (lever) detection sensor                  |               |
| Mechanical shutter    | Paper inlet shutter mechanism                        |               |
| LED                   | Two colors, Green and Red                            |               |
| Operating environment | -20 to 60℃                                           |               |
| Dimensions            | 101(W) x 35(D) x 32(H) mm (Printer is not included.) |               |