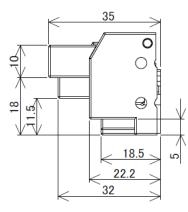

SK4-31 with BZ2-SK4

| Specifications        | BZ2-SK1                                              | BZ2-SK4       |
|-----------------------|------------------------------------------------------|---------------|
| Applicable model      | SK1-211/311                                          | SK4-21/31     |
| Paper width           | 58/60mm (SK1-211)                                    | 58mm (SK4-21) |
|                       | 58/60/80/83mm (SK1-311)                              | 80mm (SK4-31) |
| Paper thickness       | 0.059 to 0.80mm                                      |               |
| Paper core diameter.  | Φ12.0(inside) x 18.0(outside)mm or larger            |               |
| Paper Sensor          | Reflection sensor                                    |               |
| Paper Jam Sensor      | Mechanical (lever) detection sensor                  |               |
| Mechanical shutter    | Paper inlet shutter mechanism                        |               |
| LED                   | Two colors, Green and Red                            |               |
| Operating environment | -20 to 60℃                                           |               |
| Dimensions            | 101(W) x 35(D) x 32(H) mm (Printer is not included.) |               |

## Dimensions (mm)

https://www.sanei-elec.co.jp/en/