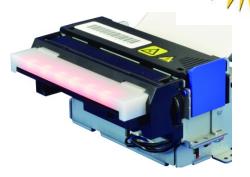

## LED bezel with Anti-Paper Jam function for SK1&SK4 series

- Anti-Paper Jam function for paper jam free design
- A mechanical shutter to protect against foreign subjects
- LED illumination incorporated (Green and Red)
- Small and compact design

SK4-31 with BZ2-SK4

| Specifications        | BZ2-SK1                                              | BZ2-SK4       |
|-----------------------|------------------------------------------------------|---------------|
| Applicable model      | SK1-211/311                                          | SK4-21/31     |
| Paper width           | 58/60mm (SK1-211)                                    | 58mm (SK4-21) |
|                       | 58/60/80/83mm (SK1-311)                              | 80mm (SK4-31) |
| Paper thickness       | 0.059 to 0.80mm                                      |               |
| Paper core diameter.  | Φ12.0(inside) x 18.0(outside)mm or larger            |               |
| Paper Sensor          | Reflection sensor                                    |               |
| Paper Jam Sensor      | Mechanical (lever) detection sensor                  |               |
| Mechanical shutter    | Paper inlet shutter mechanism                        |               |
| LED                   | Two colors, Green and Red                            |               |
| Operating environment | -20 to 60℃                                           |               |
| Dimensions            | 101(W) x 35(D) x 32(H) mm (Printer is not included.) |               |