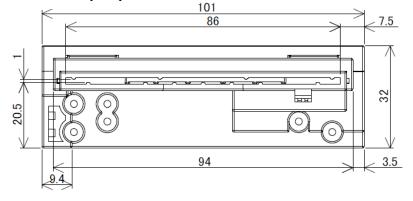

SK4-31 with BZ2-SK4

| Specifications        | BZ2-SK1                                              | BZ2-SK4       |
|-----------------------|------------------------------------------------------|---------------|
| Applicable model      | SK1-211/311                                          | SK4-21/31     |
| Paper width           | 58/60mm (SK1-211)                                    | 58mm (SK4-21) |
|                       | 58/60/80/83mm (SK1-311)                              | 80mm (SK4-31) |
| Paper thickness       | 0.059 to 0.80mm                                      |               |
| Paper core diameter.  | Φ12.0(inside) x 18.0(outside)mm or larger            |               |
| Paper Sensor          | Reflection sensor                                    |               |
| Paper Jam Sensor      | Mechanical (lever) detection sensor                  |               |
| Mechanical shutter    | Paper inlet shutter mechanism                        |               |
| LED                   | Two colors, Green and Red                            |               |
| Operating environment | -20 to 60℃                                           |               |
| Dimensions            | 101(W) x 35(D) x 32(H) mm (Printer is not included.) |               |

## Dimensions (mm)

https://www.sanei-elec.co.jp/en/