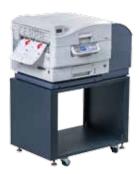

# ECONOMICAL COLOR LASER PRINTING FOR SMALL PRINT VOLUMES

**F36C** 

No matter if printing single sheets or continuous form media, whether color labels and tickets or eye-catching business presentations – for all larger batch print run needs requiring color, the Microplex F36C is the flexible, fast and extremely reliable and very economical solution. And a further benefit: thanks to the movable tractor unit, the F36C is easy to use; the optional stacker simplifies handling even further. For materials up to 12.6 inch width the Microplex F36C is the best choice.