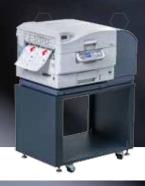

# ECONOMICAL COLOR LASER PRINTING FOR SMALL PRINT VOLUMES

**F36C** 

No matter if printing single sheets or continuous form media, whether color labels and tickets or eye-catching business presentations – for all larger batch print run needs requiring color, the Microplex F36C is the flexible, fast and extremely reliable and very economical solution. And a further benefit: thanks to the movable tractor unit, the F36C is easy to use; the optional stacker simplifies handling even further. For materials up to 12.6 inch width the Microplex F36C is the best choice.

With stacker 3000 sheets (64gm²)