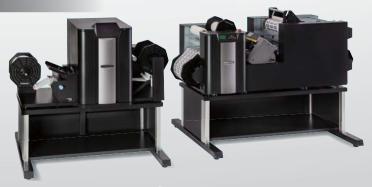

## LABELROBO LCX1000 Series

"LABELROBO LCX1000" is a full-fledged digital label creation system developed with the concept of "easy creation of high-quality labels on demand" that enables laminating,free size and shape cutting,waste matrix removal, and making labels ready for automatic labelers.The "LABELROBO LCX1000" system consists of two products in consideration of satisfying customer needs and productivity.The "LABELROBO DLP1000" is a high speed and high durability electrophotographic digital label printer.And the "LABELROBO DLC1000" is a digital label finisher with the functions of laminating,free size and shape cutting,waste matrix removal,slitting,and re-winding.