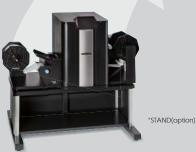

ABELROBO DLP1000

Barcode

Digital Label Finishing Cutter ABELROBO DLC1000

www.graphteccorp.com

## LABELROBO LCX1000 Series

"LABELROBO LCX1000" is a full-fledged digital label creation system developed with the concept of "easy creation of high-quality labels on demand" that enables laminating,free size and shape cutting,waste matrix removal, and making labels ready for automatic labelers.The "LABELROBO LCX1000" system consists of two products in consideration of satisfying customer needs and productivity.The "LABELROBO DLP1000" is a high speed and high durability electrophotographic digital label printer.And the "LABELROBO DLC1000" is a digital label finisher with the functions of laminating,free size and shape cutting,waste matrix removal,slitting,and re-winding.