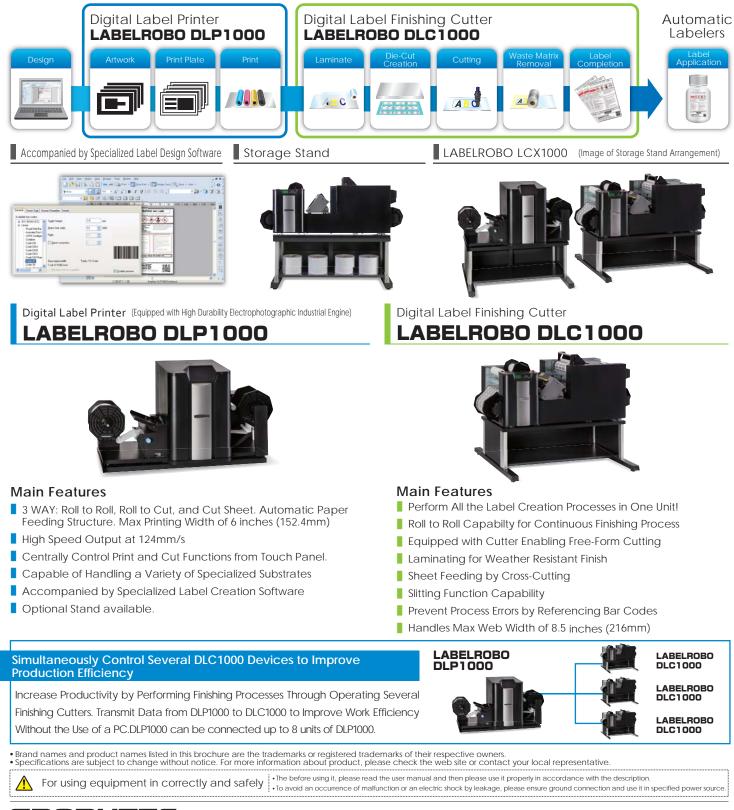

## LABELROBO LCX1000 Series

"LABELROBO LCX1000" is a full-fledged digital label creation system developed with the concept of "easy creation of high-quality labels on demand" that enables laminating,free size and shape cutting,waste matrix removal, and making labels ready for automatic labelers.The "LABELROBO LCX1000" system consists of two products in consideration of satisfying customer needs and productivity.The "LABELROBO DLP1000" is a high speed and high durability electrophotographic digital label printer.And the "LABELROBO DLC1000" is a digital label finisher with the functions of laminating,free size and shape cutting,waste matrix removal,slitting,and re-winding.